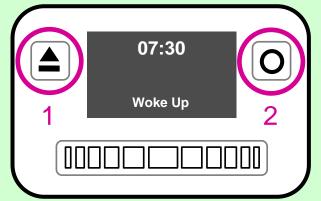

## In the Morning

The **Woke Up** questionnaire must be answered when you wake up in the morning.

Wake up the Diary by holding down on the **Function Key [1]** for at least 2 seconds. Select the **Woke Up** questionnaire and press the **Select Key [2]** to open it.

The **Woke Up** questionnaire is only available to be answered between 04:30-15:00.