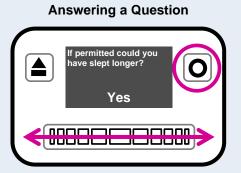

## **General Use**

Answers can be entered by swiping the **Slider Control** left or right until the desired value is displayed.

Press the Select Key to submit the answer.

Wake up/unlock the Diary and swipe left or right on **Slider Control** until **Enter silent mode** option is shown.