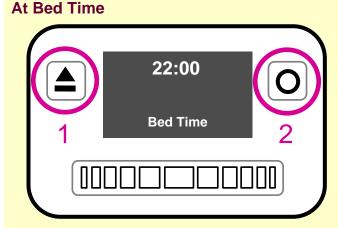

Note: Some Diary screen outputs may differ slightly from those shown here.

The **Bed Time** questionnaire must be answered before you go to bed.

Wake up the Diary by holding down on the **Function Key [1]** for at least 2 seconds. Select the **Bed Time** questionnaire and press the **Select Key [2]** to open it.

The **Bed Time** questionnaire is only available to be answered between 18:00-04:00.