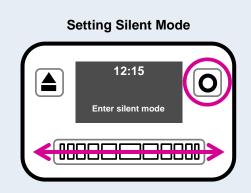

## **General Use**

Answers can be entered by swiping the **Slider Control** left or right until the desired value is displayed.

Press the Select Key to submit the answer.

Wake up/unlock the Diary and swipe left or right on **Slider Control** until **Enter silent mode** option is shown.

Press the **Select Key** to enable or disable silent mode.

Please note: The PRO-Diary unit is <u>NOT</u> waterproof.